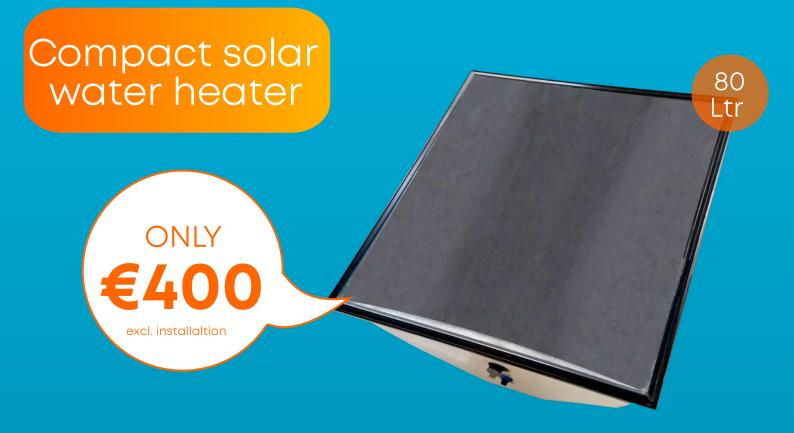

## **Technical Specifications**

- Glazing 4MM Glass
- Aluminium Profile Selaed
- Parabolic Concentrating Reflector
- Marine FibreGlass Exterior casting
- Rock Wool Insulation Fibre
- Hot Dip Galvanized Steel Structure
- 15MM/22MM Cold & Hot Water Supply
- 32MM Service Connection Prepared For Heating Element
- 80 litre Capacity
- Heating Element Optional